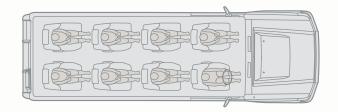

# **DETAILS**

| Sides    | Semi Closed - Roll-up Windows          |
|----------|----------------------------------------|
| Roof     | Two Roof Hatches                       |
| Features | Charging Dock<br>Photography Bean Bags |
|          | Car Fridge                             |
|          | Pull-out Shade Awning                  |

# CONFIGURATION

| Front | 2 Seats |
|-------|---------|
| Back  | 4 Seats |