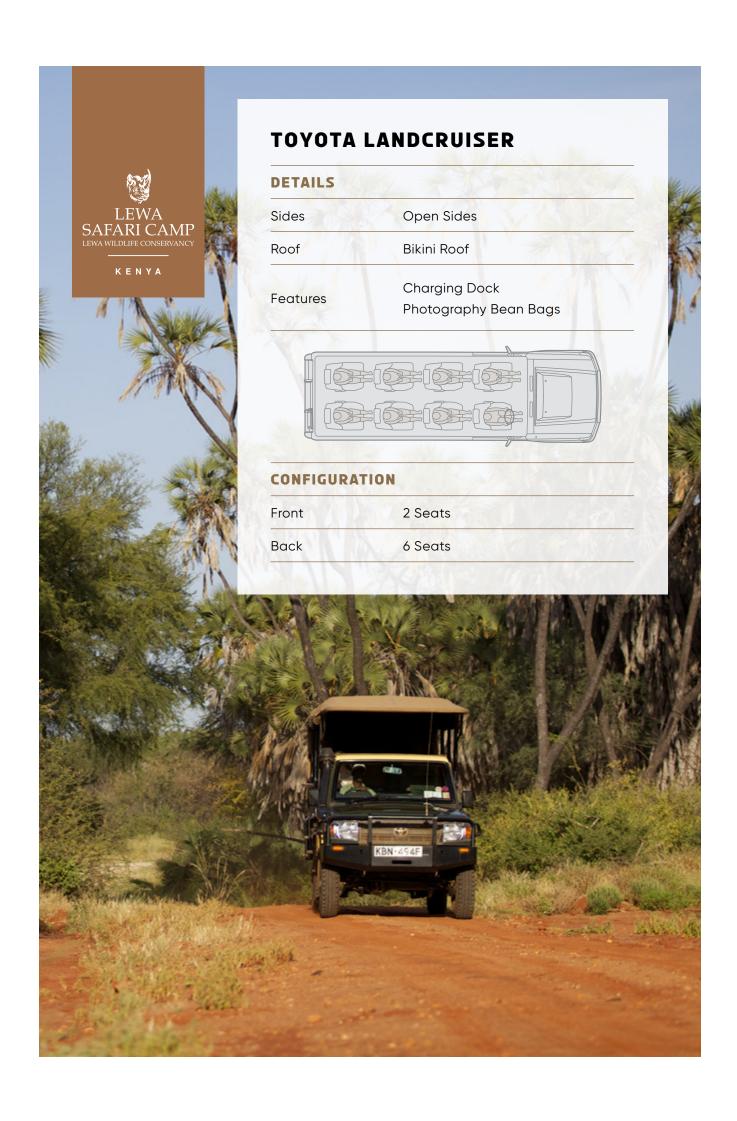

# Safari VEHICLES

DETAILS • FEATURES • CONFIGURATION

## **DETAILS**

Sides Open Sides

Roof Bikini Roof

Charging Dock Features

Photography Bean Bags

#### **CONFIGURATION**