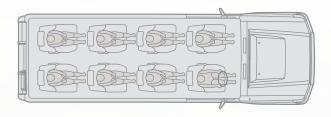

## **DETAILS**

| Sides    | Closed                           |
|----------|----------------------------------|
| Roof     | Two Roof Hatches                 |
|          | Charging Dock                    |
| Features | Photography Bean Bags Car Fridge |
|          | Pull-out Shade Awning            |

# **CONFIGURATION**

| Front | 2 Seats |
|-------|---------|
| Back  | 6 Seats |