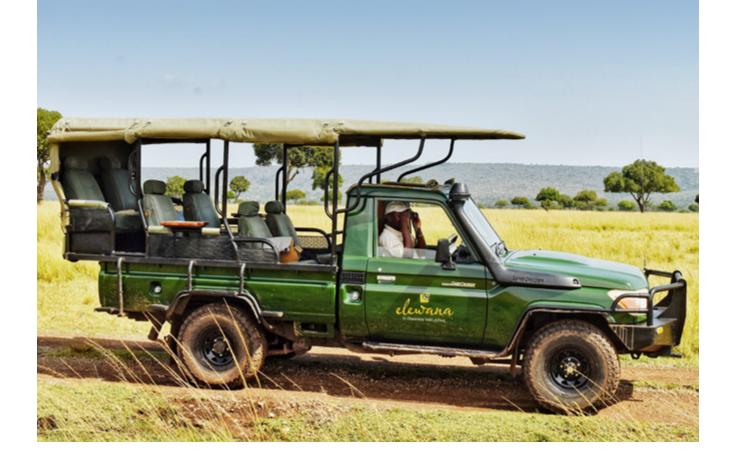

# Safari VEHICLES

DETAILS • FEATURES • CONFIGURATION









# LAND ROVER DEFENDER

## **DETAILS**

Sides Open Sides

Roof Bikini Roof

Charging Dock Features

Photography Bean Bags



#### CONFIGURATION









## **DETAILS**

Sides Open Sides

Roof Bikini Roof

Charging Dock

Features Photography Bean Bags

Car Fridge



#### **CONFIGURATION**





## **DETAILS**

Sides Open Sides

Roof Bikini Roof

Charging Dock

Features Photography Bean Bags

Car Fridge



#### **CONFIGURATION**





## **DETAILS**

Sides Open Sides

Roof Bikini Roof

Charging Dock Features

Photography Bean Bags



#### **CONFIGURATION**







# LAND ROVER DEFENDER

# **DETAILS**

| Sides    | Semi Closed - Roll-up Windows          |
|----------|----------------------------------------|
| Roof     | Two Roof Hatches                       |
| Features | Charging Dock<br>Photography Bean Bags |
|          | Car Fridge                             |
|          | Pull-out Shade Awning                  |



# CONFIGURATION

| Front | 2 Seats |
|-------|---------|
| Back  | 4 Seats |





## **DETAILS**

| Sides    | Closed                           |
|----------|----------------------------------|
| Roof     | Two Roof Hatches                 |
|          | Charging Dock                    |
| Features