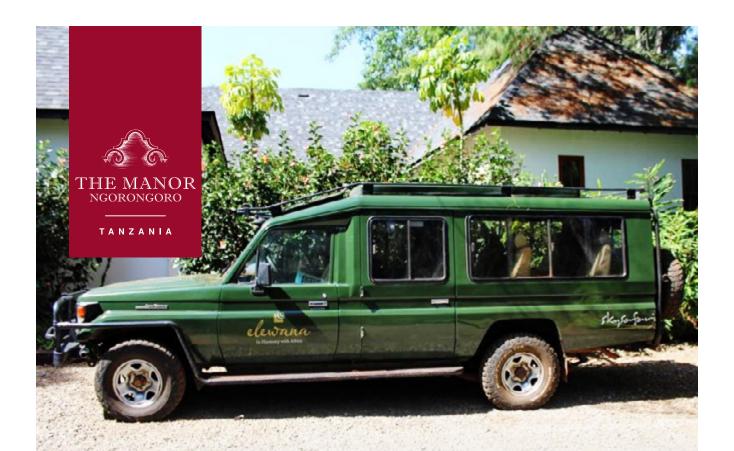

ng Dock

Features Photography Bean Bags

Car Fridge



#### **CONFIGURATION**





## **DETAILS**

Sides Open Sides

Roof Bikini Roof

Charging Dock

Features Photography Bean Bags

Car Fridge



#### **CONFIGURATION**





## **DETAILS**

Sides Open Sides

Roof Bikini Roof

Charging Dock Features

Photography Bean Bags



#### **CONFIGURATION**







# LAND ROVER DEFENDER

# **DETAILS**

| Sides    | Semi Closed - Roll-up Windows          |
|----------|----------------------------------------|
| Roof     | Two Roof Hatches                       |
| Features | Charging Dock<br>Photography Bean Bags |
|          | Car Fridge                             |
|          | Pull-out Shade Awning                  |



# CONFIGURATION

| Front | 2 Seats |
|-------|---------|
| Back  | 4 Seats |





## **DETAILS**

| Sides    | Closed                           |
|----------|----------------------------------|
| Roof     | Two Roof Hatches                 |
|          | Charging Dock                    |
| Features | Photography Bean Bags Car Fridge |
|          | Pull-out Shade Awning            |



# **CONFIGURATION**

| Front | 2 Seats |
|-------|---------|
| Back  | 6 Seats |





## **DETAILS**

| Sides    | Closed                                 |
|----------|----------------------------------------|
| Roof     | Two Roof Hatches                       |
| Features | Charging Dock<br>Photography Bean Bags |
|          | Car Fridge                             |
|          | Pull-out Shade Awning                  |



# CONFIGURATION

| Front | 2 Seats |
|-------|---------|
| Bac