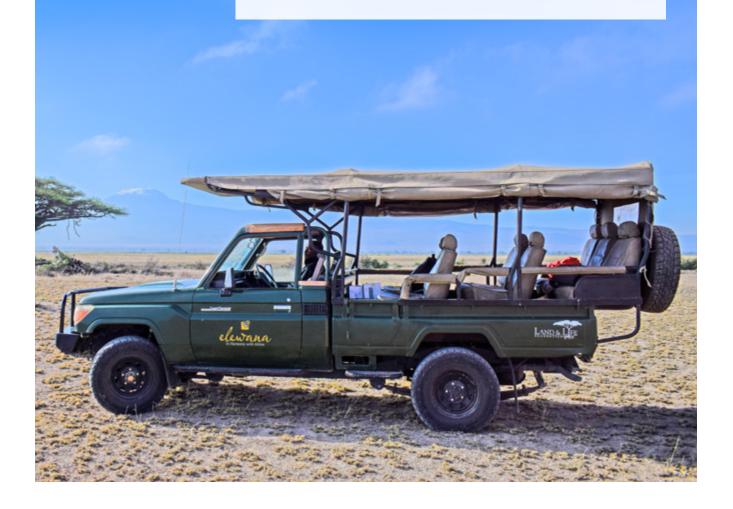

# Safari VEHICLES

DETAILS • FEATURES • CONFIGURATION









# LAND ROVER DEFENDER

## **DETAILS**

Sides Open Sides

Roof Bikini Roof

Charging Dock Features

Photography Bean Bags



#### CONFIGURATION









## **DETAILS**

Sides Open Sides

Roof Bikini Roof

Charging Dock

Features Photography Bean Bags

Car Fridge



#### **CONFIGURATION**





## **DETAILS**

Sides Open Sides

Roof Bikini Roof

Charging Dock

Features Photography Bean Bags

Car Fridge



#### **CONFIGURATION**





## **DETAILS**

Sides Open Sides

Roof Bikini Roof

Charging Dock Features

Photography Bean Bags



#### **CONFIGURATION**







# LAND ROVER DEFENDER

# **DETAILS**

| Sides    | Semi Closed - Roll-up Windows          |
|----------|----------------------------------------|
| Roof     | Two Roof Hatches                       |
| Features | Charging Dock<br>Photography Bean Bags |
|          | Car Fridge                             |
|          | Pull-out Shade Awning                  |



# CONFIGURATION

| Front | 2 Seats |
|-------|---------|
| Back  | 4 Seats |





## **DETAILS**

| Sides    | Closed                           |
|----------|----------------------------------|
| Roof     | Two Roof Hatches                 |
|          | Charging Dock                    |
| Features | Photography Bean Bags Car Fridge |
|          | Pull-out Shade Awning            |



# **CONFIGURATION**

| Front | 2 Seats |