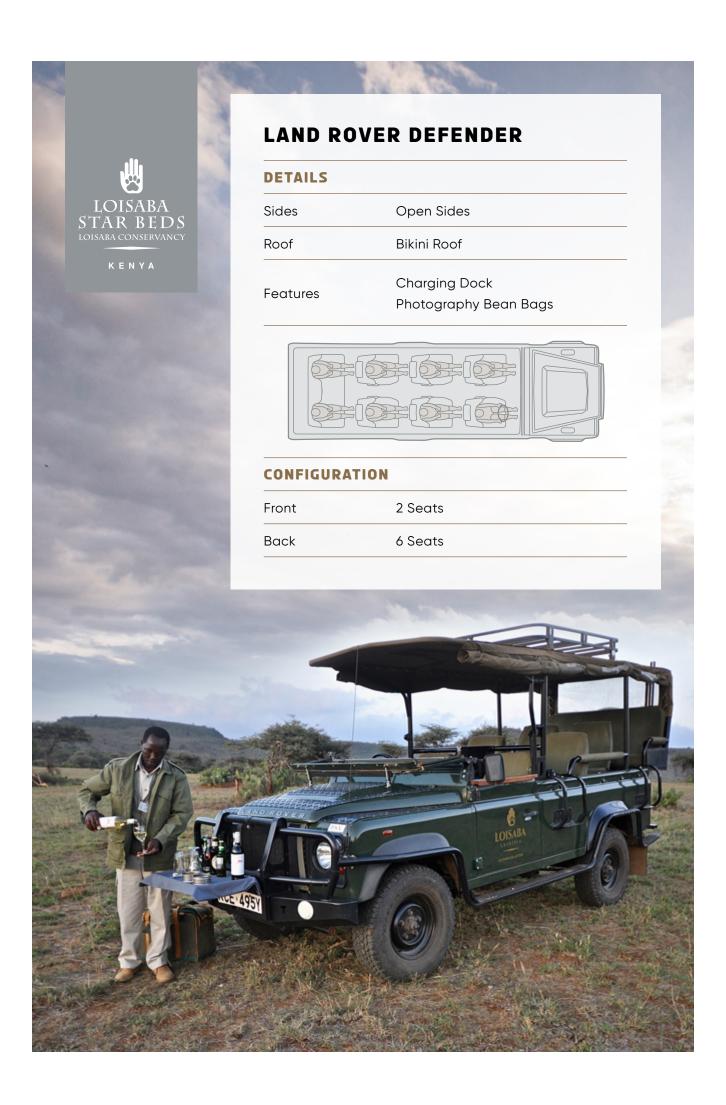

# LAND ROVER DEFENDER

# **DETAILS**

| Sides    | Semi Closed - Roll-up Windows          |
|----------|----------------------------------------|
| Roof     | Two Roof Hatches                       |
| Features | Charging Dock<br>Photography Bean Bags |
|          | Car Fridge                             |
|          | Pull-out Shade Awning                  |

# CONFIGURATION

| Front | 2 Seats |
|-------|---------|
| Back  | 4 Seats |