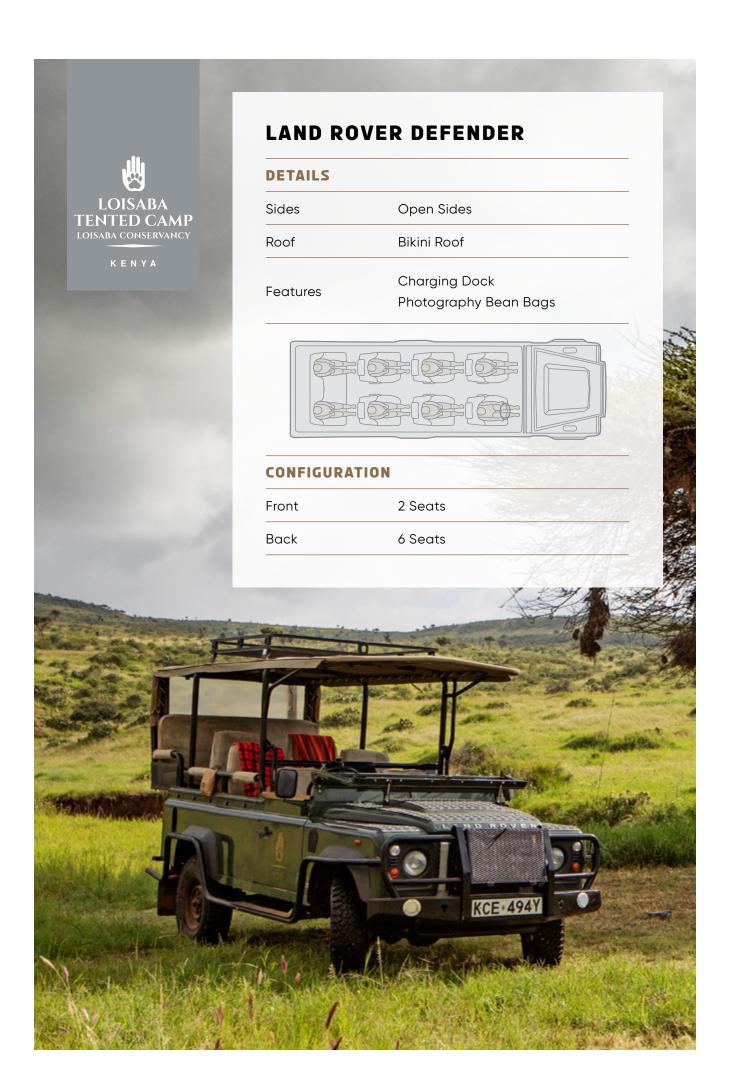

# LAND ROVER DEFENDER

## **DETAILS**

Sides Open Sides

Roof Bikini Roof

Charging Dock Features

Photography Bean Bags

#### CONFIGURATION