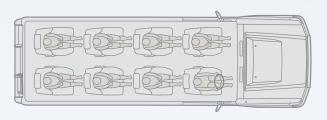

# Safari VEHICLES

DETAILS • FEATURES • CONFIGURATION









# LAND ROVER DEFENDER

## **DETAILS**

Sides Open Sides

Roof Bikini Roof

Charging Dock Features

Photography Bean Bags



#### CONFIGURATION









## **DETAILS**

Sides Open Sides

Roof Bikini Roof

Charging Dock

Features Photography Bean Bags

Car Fridge



#### **CONFIGURATION**





## **DETAILS**

Sides Open Sides

Roof Bikini Roof

Charging Dock

Features Photography Bean Bags

Car Fridge



#### **CONFIGURATION**





## **DETAILS**

Sides Open Sides

Roof Bikini Roof

Charging Dock Features

Photography Bean Bags



#### **CONFIGURATION**







# LAND ROVER DEFENDER

# **DETAILS**

| Sides    | Semi Closed - Roll-up Windows          |
|----------|----------------------------------------|
| Roof     | Two Roof Hatches                       |
| Features | Charging Dock<br>Photography Bean Bags |
|          | Car Fridge                             |
|          | Pull-out Shade Awning                  |



# CONFIGURATION

| Front | 2 Seats |
|-------|---------|
| Back  | 4 Seats |





## **DETAILS**

| Sides    | Closed                           |
|----------|----------------------------------|
| Roof     | Two Roof Hatches                 |
|          | Charging Dock