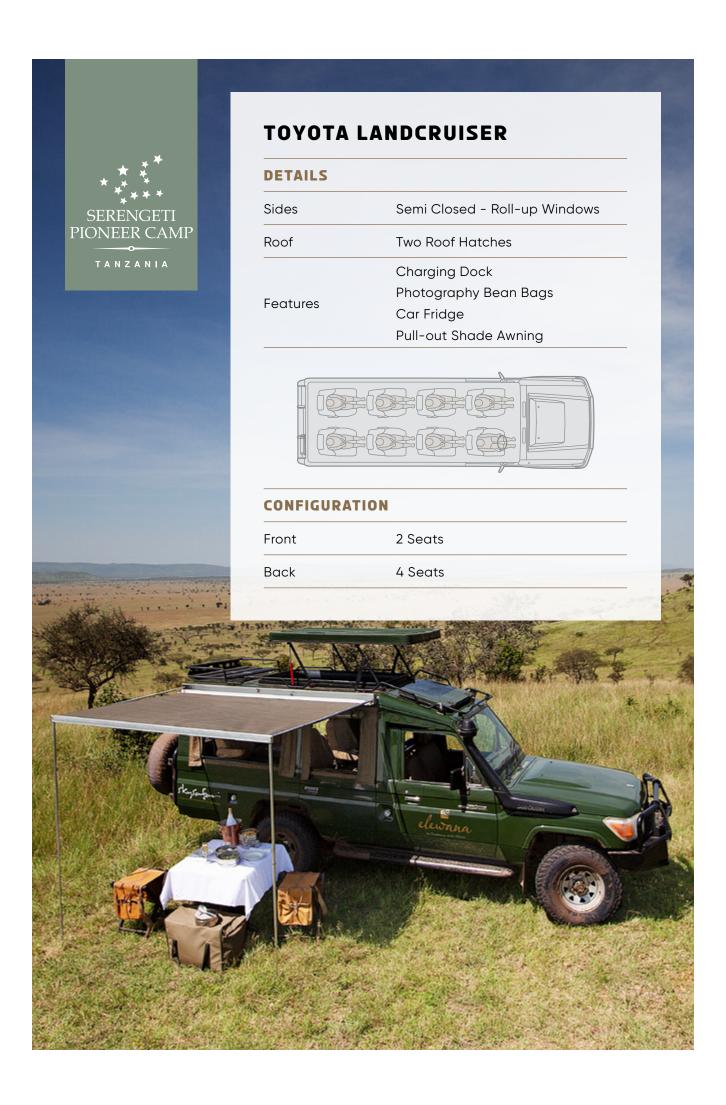

# **DETAILS**

| Sides    | Semi Closed - Roll-up Windows          |
|----------|----------------------------------------|
| Roof     | Two Roof Hatches                       |
| Features | Charging Dock<br>Photography Bean Bags |
|          | Car Fridge                             |
|          | Pull-out Shade Awning                  |

# CONFIGURATION

| Front | 2 Seats |
|-------|---------|
| Back  | 4 Seats |