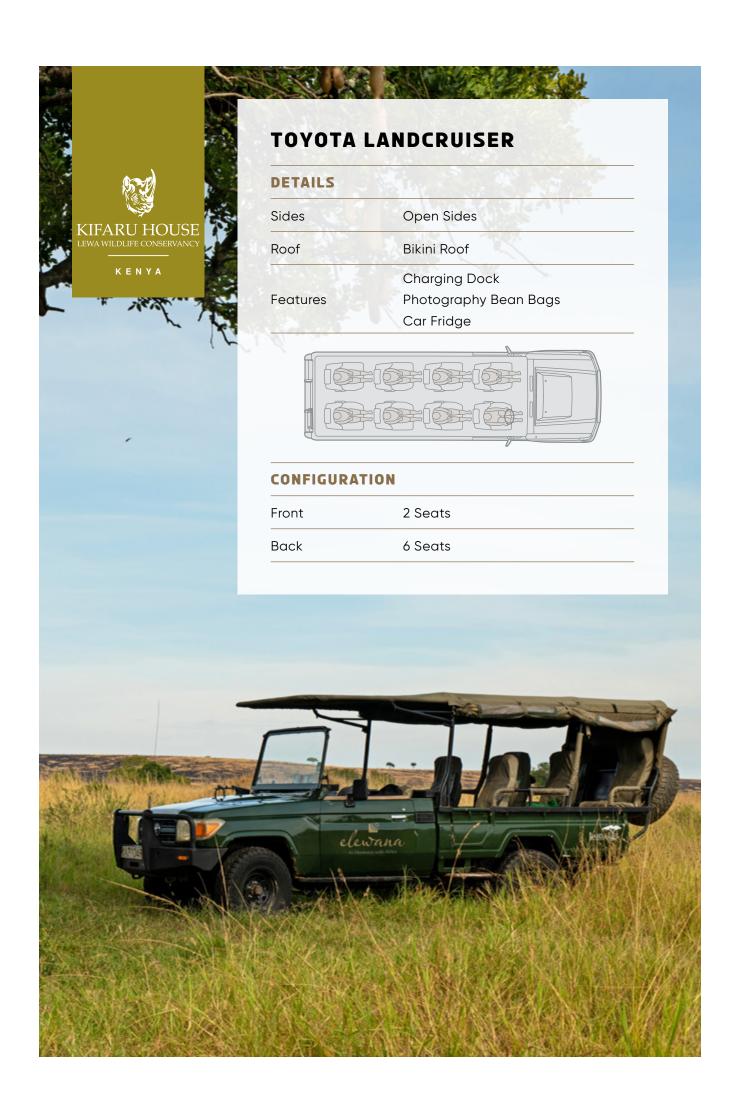

# Safari VEHICLES

DETAILS • FEATURES • CONFIGURATION

## **DETAILS**

Sides Open Sides

Roof Bikini Roof

Charging Dock

Features Photography Bean Bags

Car Fridge

#### **CONFIGURATION**