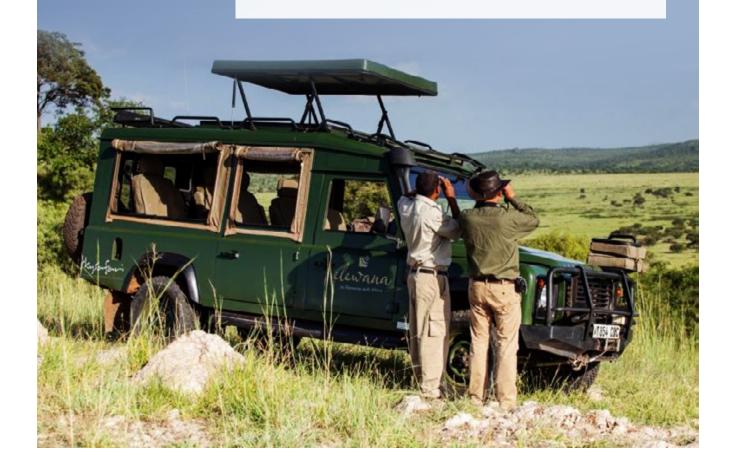

ging Dock

Features Photography Bean Bags

Car Fridge



#### **CONFIGURATION**





## **DETAILS**

Sides Open Sides

Roof Bikini Roof

Charging Dock

Features Photography Bean Bags

Car Fridge



#### **CONFIGURATION**





## **DETAILS**

Sides Open Sides

Roof Bikini Roof

Charging Dock Features

Photography Bean Bags



#### **CONFIGURATION**







# LAND ROVER DEFENDER

# **DETAILS**

| Sides    | Semi Closed - Roll-up Windows          |
|----------|----------------------------------------|
| Roof     | Two Roof Hatches                       |
| Features | Charging Dock<br>Photography Bean Bags |
|          | Car Fridge                             |
|          | Pull-out Shade Awning                  |



# CONFIGURATION

| Front | 2 Seats |
|-------|---------|
| Back  | 4 Seats |





## **DETAILS**

| Sides    | Closed                           |
|----------|----------------------------------|
| Roof     | Two Roof Hatches                 |
|          | Charging Dock                    |
| Features | Photography Bean Bags Car Fridge |
|          | Pull-out Shade Awning            |



# **CONFIGURATION**

| Front | 2 Seats |
|-------|---------|
| Back  | 6 Seats |





## **DETAILS**

| Sides    | Closed                                 |
|----------|----------------------------------------|
| Roof     | Two Roof Hatches                       |
| Features | Charging Dock<br>Photography Bean Bags |
|          | Car Fridge                             |
|          | Pull-out Shade Awning                  |



# CONFIGURATION

| Front | 2 Seats |
|-------|---------|
| B