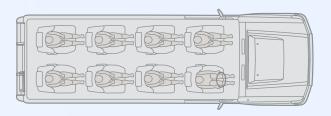

# Safari VEHICLES

DETAILS • FEATURES • CONFIGURATION









# LAND ROVER DEFENDER

## **DETAILS**

Sides Open Sides

Roof Bikini Roof

Charging Dock Features

Photography Bean Bags



#### CONFIGURATION









## **DETAILS**

Sides Open Sides

Roof Bikini Roof

Charging Dock

Features Photography Bean Bags

Car Fridge



#### **CONFIGURATION**





## **DETAILS**

Sides Open Sides

Roof Bikini Roof

Charging Dock

Features Photography Bean Bags

Car Fridge



#### **CONFIGURATION**





## **DETAILS**

Sides Open Sides

Roof Bikini Roof

Charging Dock Features

Photography Bean Bags



#### **CONFIGURATION**







# LAND ROVER DEFENDER

# **DETAILS**

| Sides    | Semi Closed - Roll-up Windows          |
|----------|----------------------------------------|
| Roof     | Two Roof Hatches                       |
| Features | Charging Dock<br>Photography Bean Bags |
|          | Car Fridge                             |
|          | Pull-out Shade Awning                  |



# CONFIGURATION

| Front | 2 Seats |
|-------|---------|
| Back  | 4 Seats |





## **DETAILS**

| Sides    | Closed                           |
|----------|----------------------------------|
| Roof     | Two Roof Hatches                 |
|          | Charging Dock                    |
| Features | Photography Bean Bags Car Fridge |
|          | Pull-out Shade Awning            |



# **CONFIGURAT