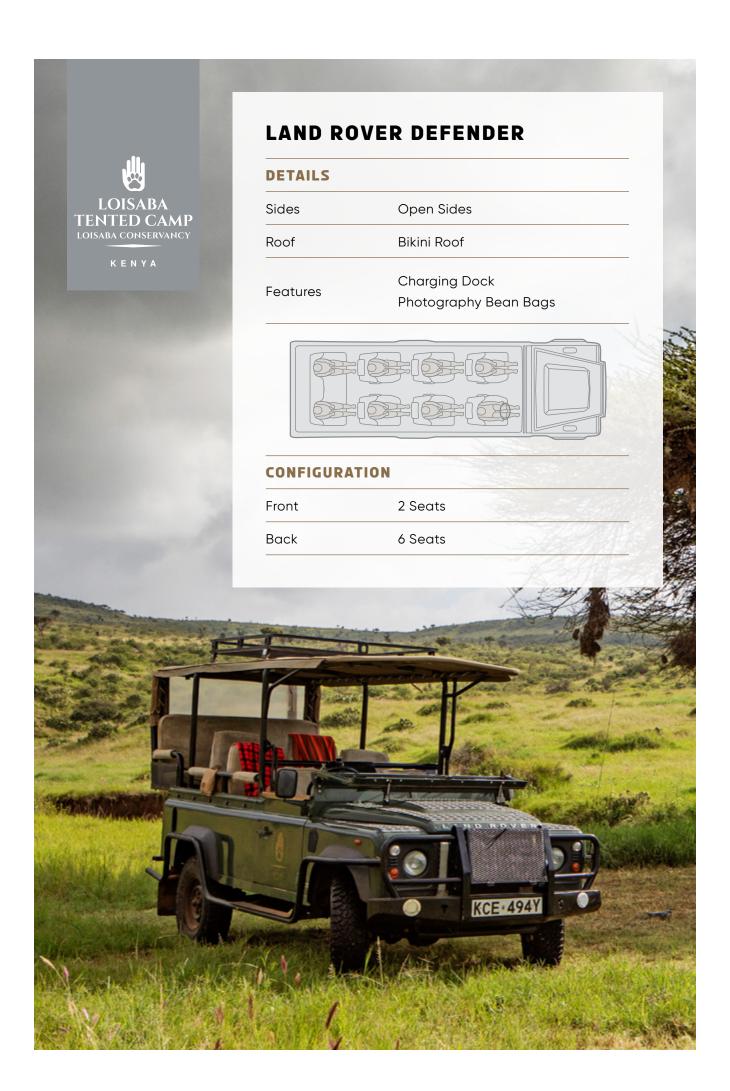

# **TOYOTA LANDCRUISER**

#### **DETAILS**

Sides Open Sides

Roof Bikini Roof

Charging Dock

Features Photography Bean Bags

Car Fridge

#### **CONFIGURATION**

Front 2 Seats

Back 6 Seats