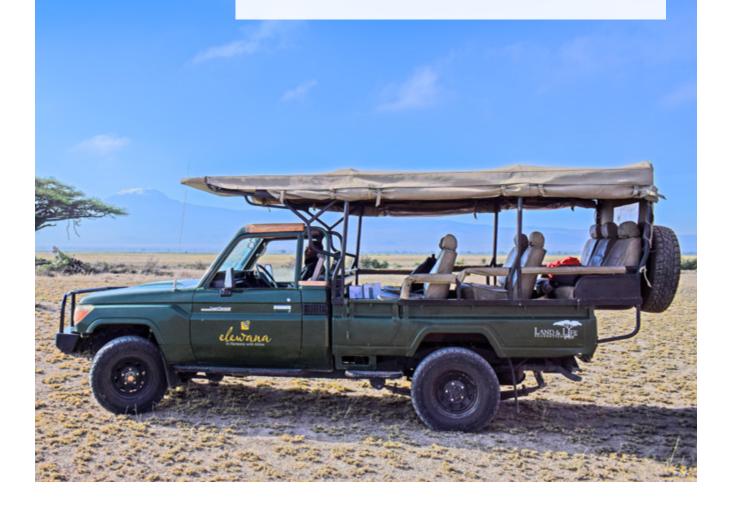

# **TOYOTA LANDCRUISER**

#### **DETAILS**

Sides Open Sides

Roof Bikini Roof

Charging Dock

Features Photography Bean Bags

Car Fridge

#### **CONFIGURATION**

Front 2 Seats

Back 6 Seats