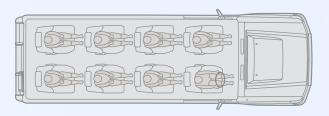

# **TOYOTA LANDCRUISER**

## **DETAILS**

| Sides    | Closed                |
|----------|-----------------------|
| Roof     | Two Roof Hatches      |
| Features | Charging Dock         |
|          | Photography Bean Bags |
|          | Car Fridge            |
|          | Pull-out Shade Awning |

## **CONFIGURATION**

| Front | 2 Seats |
|-------|---------|
| Back  | 6 Seats |