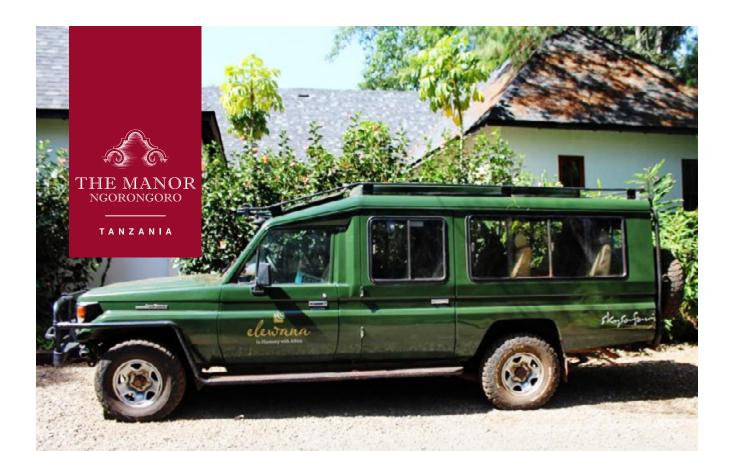

# **TOYOTA LANDCRUISER**

#### **DETAILS**

Sides Open Sides

Roof Bikini Roof

Charging Dock Features

Photography Bean Bags

#### **CONFIGURATION**

Front 2 Seats

Back 6 Seats