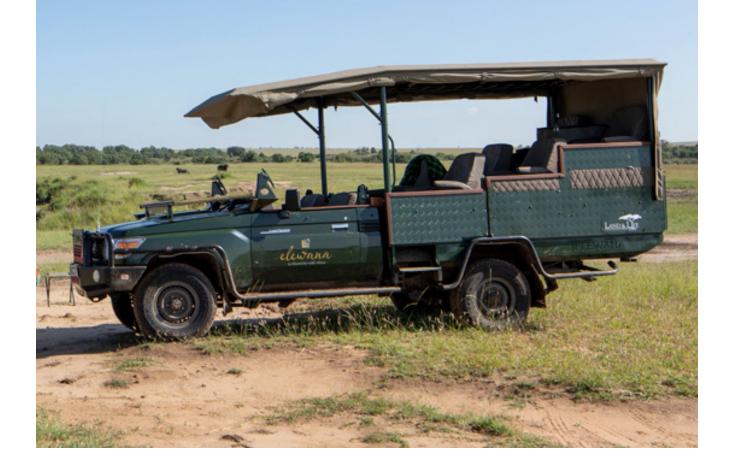

# **TOYOTA LANDCRUISER**

## **DETAILS**

| Sides    | Closed                |
|----------|-----------------------|
| Roof     | Two Roof Hatches      |
| Features | Charging Dock         |
|          | Photography Bean Bags |
|          | Car Fridge            |
|          | Pull-out Shade Awning |

## **CONFIGURATION**

| Front | 2 Seats |
|-------|---------|
| Back  | 6 Seats |