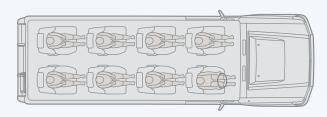

# **TOYOTA LANDCRUISER**

#### **DETAILS**

Sides Open Sides

Roof Bikini Roof

Charging Dock Features

Photography Bean Bags

#### **CONFIGURATION**

Front 2 Seats

Back 6 Seats