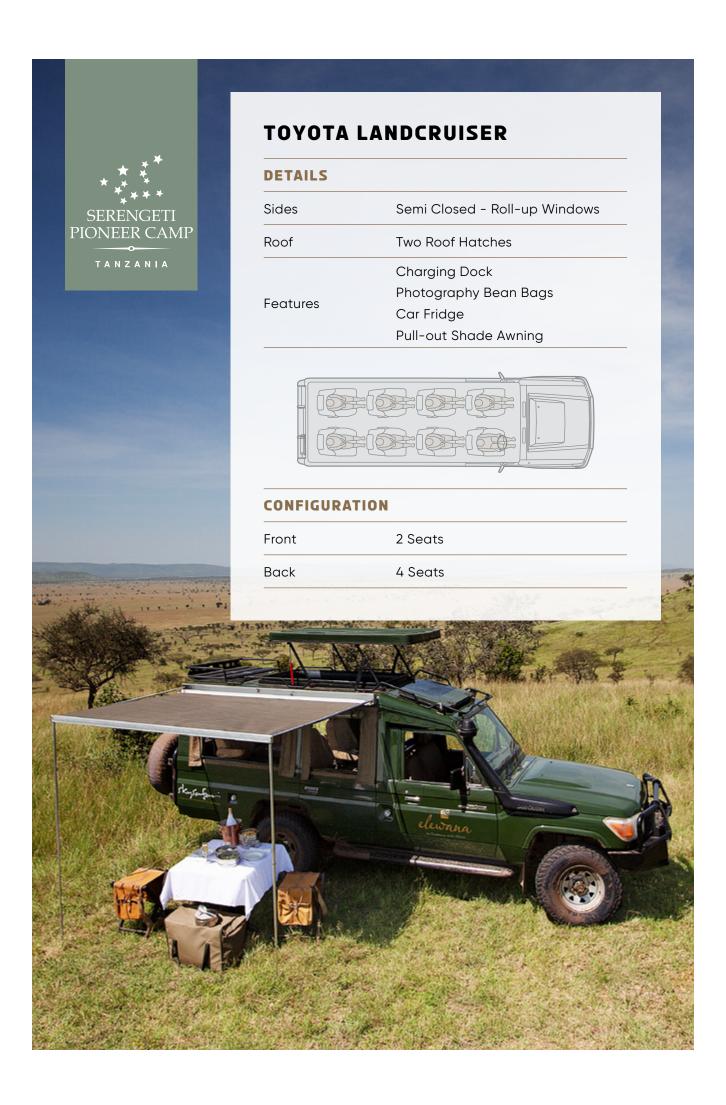

# **TOYOTA LANDCRUISER**

## **DETAILS**

| Sides    | Closed                |
|----------|-----------------------|
| Roof     | Two Roof Hatches      |
| Features | Charging Dock         |
|          | Photography Bean Bags |
|          | Car Fridge            |
|          | Pull-out Shade Awning |

## **CONFIGURATION**

| Front | 2 Seats |
|-------|---------|
| Back  | 6 Seats |